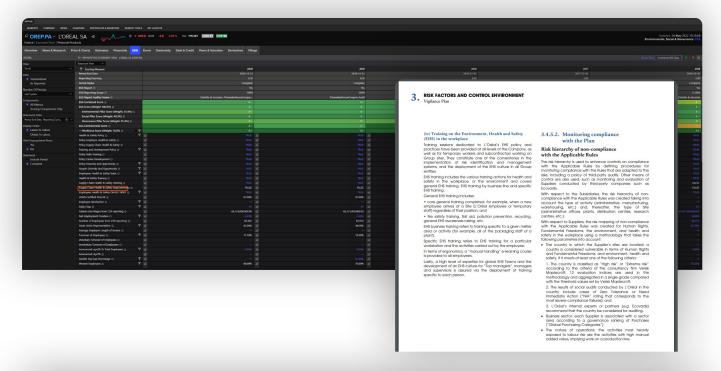

# 2. Key facts

- The app offers coverage on over 12,500 public and private companies, including constituents of most major indices globally
- It contains more than 630 data points with history going back to 2002
- ESG data is fully transparent and auditable to source document via click-through audit
- ESG Peer View gives end users custom screening capabilities based on ESG criteria
- ESG scoring methodology is fully transparent, with dynamic custom category weightings for different industry groups

## 3. Sustainability dashboard

The sustainability dashboard allows you to access all the sustainability information you need about a company in one place including ESG scores, debt issuance, green house gas emissions, ESG controversies, news and research.