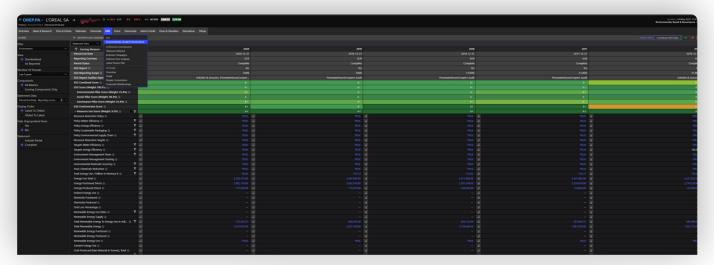

## 3. Sustainability dashboard

The sustainability dashboard allows you to access all the sustainability information you need about a company in one place including ESG scores, debt issuance, green house gas emissions, ESG controversies, news and research.

## 4. Top tips on how to use the app

- To access the app, type in company RIC, then **ESG** (i.e., **GM ESG**) in the Workspace Search Box
- There is a dedicated ESG reference page in Workspace, including a list of useful apps, methodology documents and other helpful information. Type ESG in the Search Box
- There are more than 630 total metrics in the ESG app. A subset of between 71 and 157 of the metrics (industry dependent) are scoring components. They are identifiable by the trophy icon next to them on Statement View