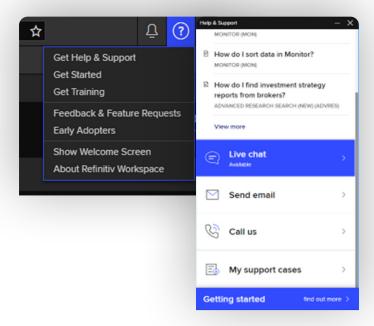

## 5. Need help?

You can contact us directly through your access to Workspace for Wealth Advisors.

Click on the question mark icon (top right) and submit your question via Get Support.

Access our blended learning <a href="here">here</a> on our training site.