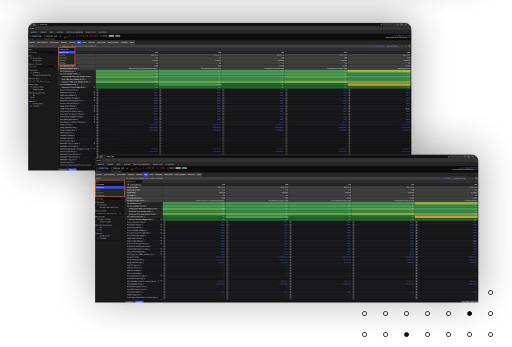

## 3. Sustainability dashboard

The sustainability dashboard allows you to access all the sustainability information you need about a company in one place including ESG scores, debt issuance, green house gas emissions, ESG controversies, news and research.

## 4. Top tips on how to use the app

- To access the app, type in company RIC, then **ESG** (i.e., **GM ESG**) in the Workspace Search Box
- There is a dedicated ESG reference page in Workspace, including a list of useful apps, methodology documents and other helpful information. Type ESG in the Search Box
- There are more than 630 total metrics in the ESG app. A subset of between 71 and 157 of the metrics (industry dependent) are scoring components. They are identifiable by the trophy icon next to them on Statement View