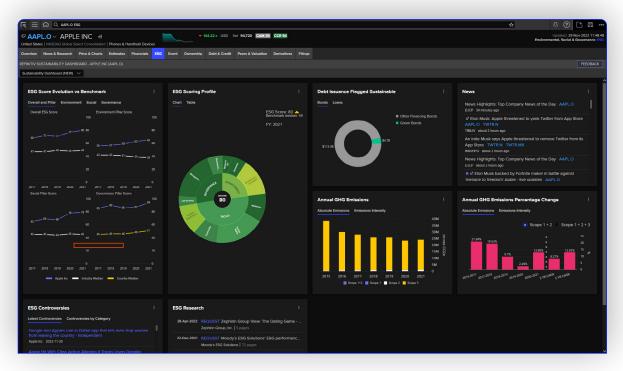

## 3. Sustainability dashboard

The sustainability dashboard allows you to access all the sustainability information you need about a company in one place including ESG scores, debt issuance, green house gas emissions, ESG controversies, news and research.