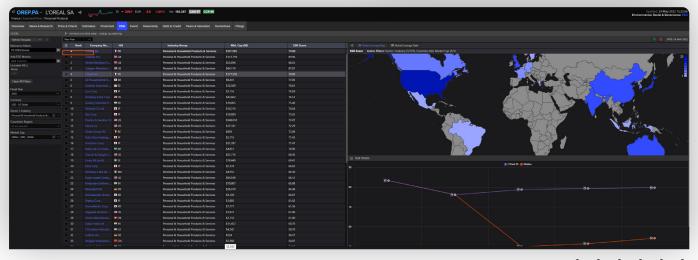

# 1. Why should I use the app?

The ESG view within a company profile in LSEG Workspace provides end users detailed analysis of a company's ESG performance. The ESG views contain information on over 12,500 public and private companies covering more than 630 different ESG data points in 10 categories along the three pillars of environmental, social and governance. End users have a full range of access from as reported company data points to summary scores. Additionally, the ESG app's Peer View offers an easy way to compare a company's relative ESG performance by sector, geographic region and market capitalisation.

#### **Key features**

- Ability to toggle between a number of sustainability views including 'Peer View'
- Dedicated tabs for environment, social, governance and ESG-related controversies
- Identify ESG scoring components toggle between 'Standardised' and 'As Reported' data
- New link for corporate users to directly contribute their own ESG data
- Export in Microsoft® Excel® or PDF