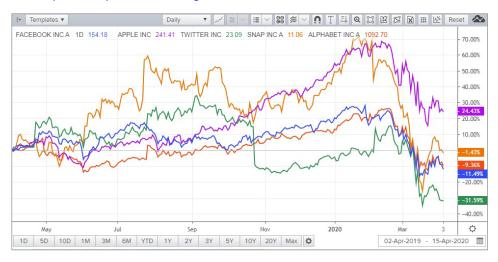

ks, bonds, FX, indices, funds and more.

The Chart app has a simplified left-hand navigation panel that can be expanded or collapsed, allowing you to select different modes, such as absolute price, rebasing, relative performance and total return.

The Chart app has a number of workflow-based controls for displaying related peers, related indices, and associated industry and sector comparisons, which can be found within the instrument dropdown in the left hand navigation panel.

User have access to over 100 technical indicators, a variety of drawing tools and annotations, and the ability to overlay company events and company fundamentals or price ratios.

### Price and volume chart with moving averages





#### **Price chart with Fundamentals**



#### Related peers comparison - rebasing



## 2. Top tips for using the app

- Click on the arrow at the top left of the app to expand and collapse left-hand navigation panel
- You can save custom templates and set one as a default from the template manager
- Customize the trendlines you want to see by clicking on the trendlines button on the toolbar
- Customize studies by clicking on the technical analysis button on the toolbar and choose your favorites
- Customize settings on the chart by right-clicking
- Set your own y-axis placement by choosing placement options from the legend dropdown
- Export data to Excel® by clicking on the Export Excel button on the toolbar

## 3. Need help?

You can contact us directly through your access to Refinitiv Workspace for Wealth Advisors Click on the Question Mark icon top right and submit yo