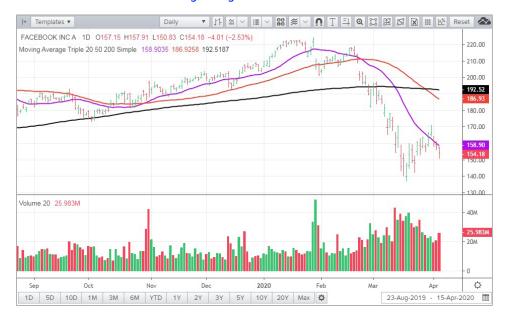

visualize historical price data for a number of cross-asset instruments, including stocks, bonds, FX, indices, funds and more.

The Chart app has a simplified left-hand navigation panel that can be expanded or collapsed, allowing you to select different modes, such as absolute price, rebasing, relative performance and total return.

The Chart app has a number of workflow-based controls for displaying related peers, related indices, and associated industry and sector comparisons, which can be found within the instrument dropdown in the left hand navigation panel.

User have access to over 100 technical indicators, a variety of drawing tools and annotations, and the ability to overlay company events and company fundamentals or price ratios.

### Price and volume chart with moving averages





#### **Price chart with Fundamentals**



#### Related peers comparison - rebasing



## 2. Top tips for using the app

- Click on the arrow at the top left of the app to expand and collapse left-hand navigation panel
- You can save custom templates and set one as a default from the template manager
- Customize the trendlines you want to see by clicking on the trendlines button on the toolbar
- Customize studies by clicking on the technical analysis button on the toolbar and choose your favorites
- Customize settings on the chart by right-clicking
- Set your own y-axis placement by choosing placement options from the legend dropdown
- Export data to Excel® by clicking on the Export Excel button on the toolbar

## 3. Need help?

You can contact us directly through your access to Refinit