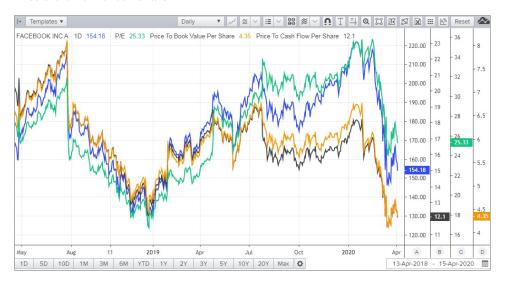

r of cross-asset instruments, including stocks, bonds, FX, indices, funds and more.

The Chart app has a simplified left-hand navigation panel that can be expanded or collapsed, allowing you to select different modes, such as absolute price, rebasing, relative performance and total return.

The Chart app has a number of workflow-based controls for displaying related peers, related indices, and associated industry and sector comparisons, which can be found within the instrument dropdown in the left hand navigation panel.

User have access to over 100 technical indicators, a variety of drawing tools and annotations, and the ability to overlay company events and company fundamentals or price ratios.

### Price and volume chart with moving averages





#### **Price chart with Fundamentals**



#### Related peers comparison - rebasing



## 2. Top tips for using the app

- Click on the arrow at the top left of the app to expand and collapse left-hand navigation panel
- You can save custom templates and set one as a default from the template manager
- Customize the trendlines you want to see by clicking on the trendlines button on the toolbar
- Customize studies by clicking on the technical analysis button on the toolbar and choose your favorites
- Customize settings on the chart by right-clicking
- Set your own y-axis placement by choosing placement options from the legend dropdown
- Export data to Excel® by clicking on the Export Excel button on the toolbar

## 3. Need help?

You can contact us directly through your access to Refinitiv Workspace for Wealth Advisors Click on th