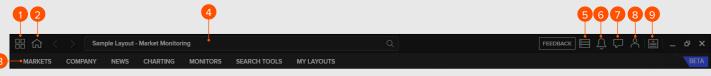

### Browser

Refinitiv uses a single browser window to help organize your workflows.

- App Library
  Home Page
- 3. Navigation Bar

MARKETS

COMPANY

- 4. Search Bar
- 5. Notification Center
- 6. Alerts

CHARTING

MONITORS

- 7. Messenger
- 8. User Menu
- 9. App Menu

SEARCH TOOLS

MY LAYOUTS