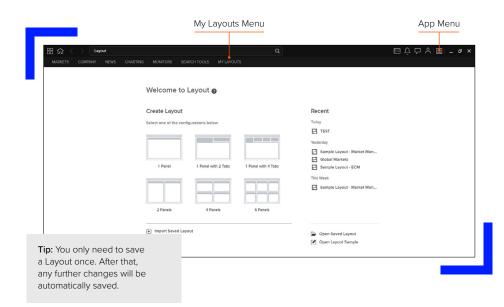

## Layouts

You can access existing and pre-defined Layouts from the **My Layouts** menu to monitor the different markets you are interested in.

Select **New Layout** to create a new Layout, or select **Open Saved Layout** to access your existing Layouts.

To Save a Layout:

- 1. Go to the App Menu
- 2. Choose Save Layout As
- 3. Give your Layout a name