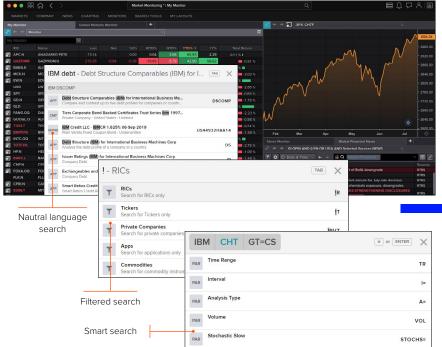

## Searching

You can use search to find data or apps from the main **Search Bar** or the **Launcher** tool by pressing **CTRL** - **Shift** - **Space**.

#### Use natural language:

- Type in the entity you want to view
- Optionally add the specific data or apps

#### Filter for specific data:

- Use "!" to select a content type
- Find apps or data within that content type

#### Smart search:

- Type in an entity and a set of parameters will appear. Click on one to select
- Then press Tab to move onto the next parameter, once complete it will instantly perform the command