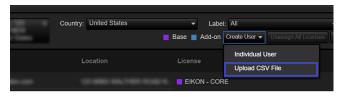

## **Getting started**

Log in to Eikon Administration Services.

Navigate to License Management.

Select the location account.

Navigate to Users and select the option **Upload CSV File** from create user drop-down.