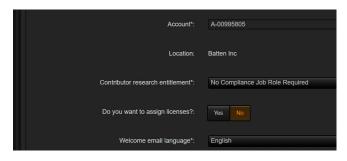

Choose the account and select the CJR.

Select **Yes** if you want to bulk assign the license and select **No** if you want to create the bulk users without licenses.

Choose the relevant options on Welcome email and Notification emails.