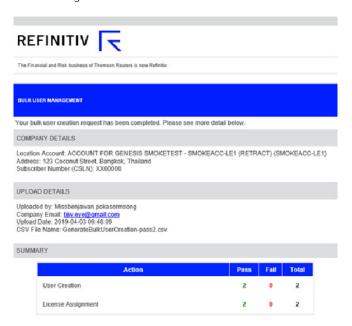

The notification message is shown when the upload is completed.

You can also check the status of user creation in the audit trail.

The notification email will also contain license creation status and license assignment status file.