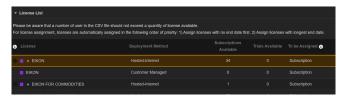

**Note:** Notification email recipient will receive information on the progress of the request.

If you choose to assign the bulk license, you will get the list of available base licenses for the respective account (screenshot below).

**Note:** The number of users on CSV file should not exceed the available licenses.

Download the sample CSV file at the top-right corner of the bulk creation homepage.

Fill in the user first name, last name, company email ID and label.