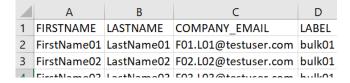

**Note:** The number of users on CSV file should not exceed the available licenses.

Download the sample CSV file at the top-right corner of the bulk creation homepage.

Fill in the user first name, last name, company email ID and label.

Label is the reference linked to each user. This will help license managers or Admin to know why and when these users are created. They can filter using label (user section) if they want to assign licenses as per label.