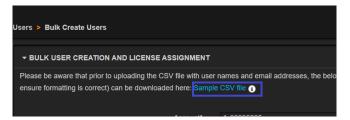

**Note:** The number of users on CSV file should not exceed the available licenses.

Download the sample CSV file at the top-right corner of the bulk creation homepage.

Fill in the user first name, last name, company email ID and label.