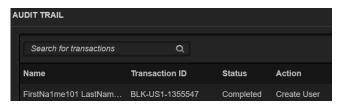

The notification message is shown when the upload is completed.

You can also check the status of user creation in the audit trail.

The notification email will also contain license creation status and license assignment status file.