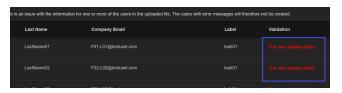

Click on Upload File.

File is uploaded, user details are populated and validation message is shown.

If there is a duplicate entry found, the validation message will be shown.

Note: You need not upload the file again. Click on Create.