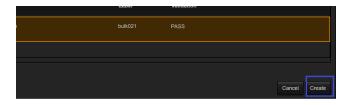

Click on Upload File.

File is uploaded, user details are populated and validation message is shown.

If there is a duplicate entry found, the validation message will be shown.

Note: You need not upload the file again. Click on Create.