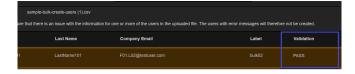

Click on Upload File.

File is uploaded, user details are populated and validation message is shown.

If there is a duplicate entry found, the validation message will be shown.

Note: You need not upload the file again. Click on Create.