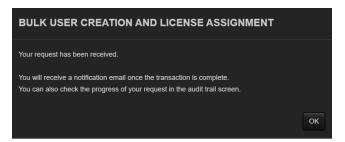

The notification message is shown when the upload is completed.

You can also check the status of user creation in the audit trail.

The notification email will also contain license creation status and license assignment status file.