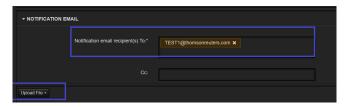

Choose the account and select the CJR.

Select **Yes** if you want to bulk assign the license and select **No** if you want to create the bulk users without licenses.

Choose the relevant options on Welcome email and Notification emails.

**Note:** Notification email recipient will receive information on the progress of the request.

If you choose to assign the bulk license, you will get the list of available base licenses for the respective account (screenshot below).